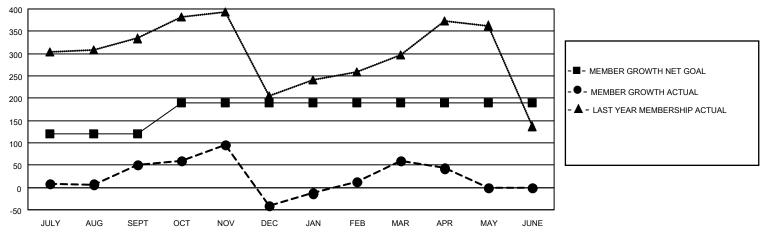

## GOALS AND ACTUAL MEMBERS CUMULATIVE

| DROPPED CLUBS: 7 |     | 72 CLUBS OF 155 ADDED 1 OR<br>MORE NEW MEMBERS | GENDER DISTRIBUTION                   |                                  |  |
|------------------|-----|------------------------------------------------|---------------------------------------|----------------------------------|--|
|                  |     |                                                | MALE<br>FEMALE                        | 2,699 (64.71%)<br>1,472 (35.29%) |  |
| DROPPED MEMBERS  |     |                                                | NON BINARY PREFER NOT TO ANSWER       | 0 (0.00%)<br>0 (0.00%)           |  |
| DECEASED         | 7   |                                                | THE ENTION TO MOWER                   | 0 (0.0070)                       |  |
| CLUB CANCELLED   | 69  | CLICK HERE FOR CUMULATIVE                      | TOTAL FAMILY UNIT MEMBERS             | 3,925                            |  |
| OTHER            | 275 | MEMBERSHIP DATA                                |                                       |                                  |  |
| TOTAL            | 351 |                                                | FAMILY MEMBERS PAYING HALF DUES 1,789 |                                  |  |
|                  |     |                                                |                                       |                                  |  |

## MONTHLY MEMBERSHIP PROGRESS REPORT

LOCATION INDIA District 321A2 Results as of: 4/30/2023

| Clubs RESULTS FOR 2022-2023 |    |   |   | Members RESULTS FOR 2022-2023 |     |     |     |
|-----------------------------|----|---|---|-------------------------------|-----|-----|-----|
|                             |    |   |   |                               |     |     |     |
| JULY/AUG/SEPT               | 11 | 2 | 4 | JULY/AUG/SEPT                 | 120 | 135 | 61  |
| OCT/NOV/DEC                 | 5  | 3 | 2 | OCT/NOV/DEC                   | 70  | 115 | 202 |
| JAN/FEB/MAR                 | 0  | 0 | 1 | JAN/FEB/MAR                   | 0   | 171 | 57  |
| APR/MAY/JUNE                | 0  | 0 | 0 | APR/MAY/JUNE                  | 0   | 15  | 31  |