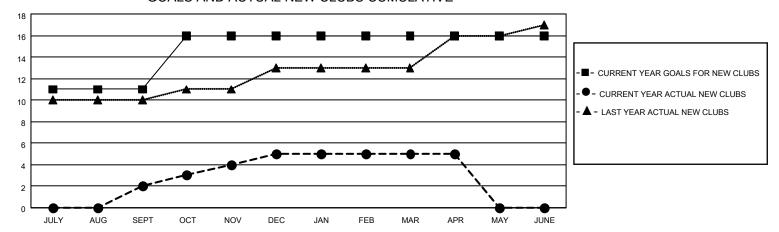

## GOALS AND ACTUAL NEW CLUBS CUMULATIVE

## MONTHLY MEMBERSHIP PROGRESS REPORT

LOCATION INDIA District 321A2 Results as of: 4/30/2023

| Clubs RESULTS FOR 2022-2023 |    |   |   | Members RESULTS FOR 2022-2023 |     |     |     |
|-----------------------------|----|---|---|-------------------------------|-----|-----|-----|
|                             |    |   |   |                               |     |     |     |
| JULY/AUG/SEPT               | 11 | 2 | 4 | JULY/AUG/SEPT                 | 120 | 135 | 61  |
| OCT/NOV/DEC                 | 5  | 3 | 2 | OCT/NOV/DEC                   | 70  | 115 | 202 |
| JAN/FEB/MAR                 | 0  | 0 | 1 | JAN/FEB/MAR                   | 0   | 171 | 57  |
| APR/MAY/JUNE                | 0  | 0 | 0 | APR/MAY/JUNE                  | 0   | 15  | 31  |